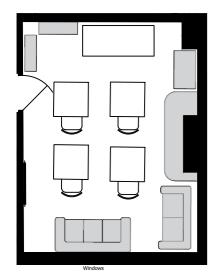

## Warwickspace Lounge Ground Floor

4.2m x 6.1m (13 x 20 ft) The room has some fixed furniture reducing the floor area

The Lounge will easily accommodate 10 people.

This cosy room is just next to the main entrance lobby and has sofas and tables for a meeting or study. Drinks can be made in the entrance lobby tea station. There are black out blinds to the large south facing windows.

There are normally around 6 tables and 10 chairs in this room. If you require more than this please let us know when booking the room

Classroom layout: 4 students plus teacher

Meeting style: 10-12 people