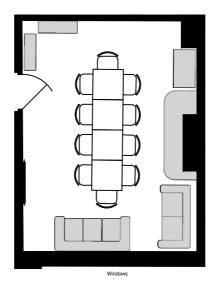

There are normally around 6 tables and 10 chairs in this room. If you require more than this please let us know when booking the room

Classroom layout: 4 students plus teacher

Meeting style: 10-12 people