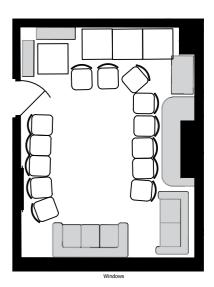

## Warwickspace Lounge Ground Floor



4.2m x 6.1m (13 x 20 ft) The room has some fixed furniture reducing the floor area

The Lounge will easily accommodate 10 people.

This cosy room is just next to the main entrance lobby and has sofas and tables for a meeting or study. Drinks can be made in the entrance lobby tea station. There are black out blinds to the large south facing windows.

There are normally around 6 tables and 10 chairs in this room. If you require more than this please let us know when booking the room



Classroom layout: 4 students plus teacher



Meeting style: 10-12 people



Group Circle: 15-18 people